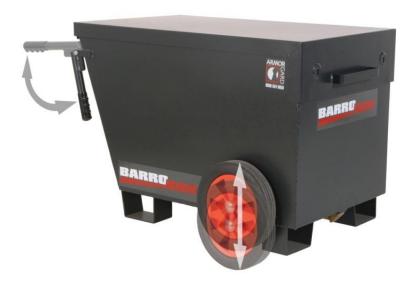

## BARRUBOX

- Unique, versatile mobile site box, designed for workers who are on the move
- Unique internal anti-jemmy system
- Robust construction using 2mm steel
- Hydraulic gas arms to assist with the lid opening
- Unique WheelWinder™ system, retracts the wheels to make it a static unit
- € Easy grip, folding handles to ensure the BarroBox is easy to manoeuvre
- Fork lift skids to raise the unit from the ground
- Autolatch lid stay to secure the lid in the open position
- See how the Armorgard BarroBox works at www.richardsonsuk.co.uk